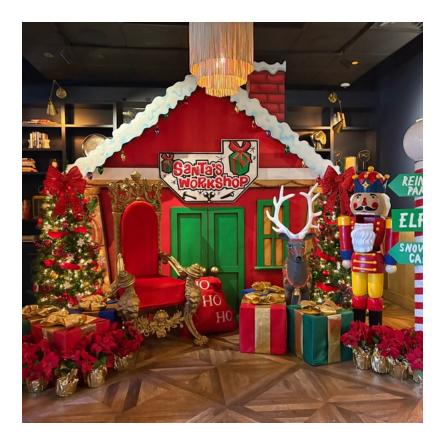

## Santa's Workshop Package

## Contact for pricing

\$3,150.00 per day. Includes 10ft x 10ft Santa Workshop back drop. 2 6ft Nutcrackers, 2 6ft Holiday trees, 1- 4ft Reindeer, 1- 7ft directional sign, Santa Throne, 1- Santa bag 6 - 18" gift Boxes, 12- potted poinsettias.

Details

from Frost Christmas Props in Torrance

Size 0 w × 10' h

Quantity 1

Condition Good

SKU 03430

For availability call (310) 722-1680

or email sales@frostchristmasprops.com