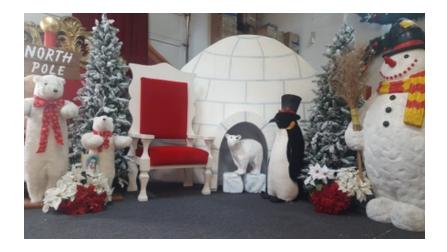

## Contact for pricing

\$2,750.00 per day. Includes North Pole Set: 1 Igloo Backdrop- 7'x9'x35", 1 Santa Chair,2 7' Frosted Arctic Trees, 3- 2'-3' Polar Bears, 1-6' Snowman, 1-4' Penguin, 1-5' North Pole sign, 12 red & white potted poinsettias.