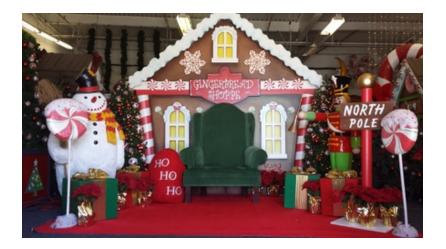

## Contact for pricing

\$3150 Per Day. Includes these props: 1-10ft x 10ft Backdrop, 1-6ft snowman, 1-6ft toy soldier, 1-6ft North Pole sign, 2-5ft Peppermints on Stands, 1- Santa Chair, 2-6ft Christmas Trees, 6-18" Presents, 1- Santa Bags, 12-Potted Poinsettias.