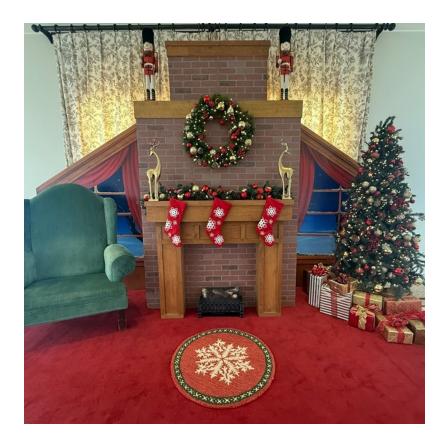

## Santa's Cozy Fireplace Set

## Contact for pricing

\$3,500.00 per day. Includes Fireplace Back drop, Light up Faux Fire Logs, Santa Throne, 7ft tree, 10 wrapped presents, 3-stockings, 27" wreath, 2-3ft Nutcrackers Snowflake rug and red carpet