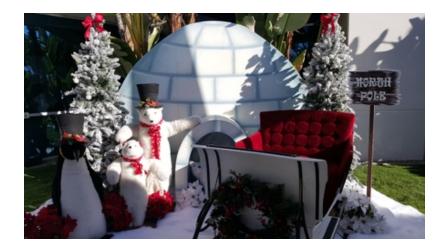

## Winter Wonderland Set

\$2,750 / week

\$2750 Per Day Includes 1, 7'x 9' Igloo Backdrop 2, 7' Frosted Trees 1, North Pole Sign 1, Stuffed Penguin 2, Stuffed Polar Bears, 2 Top Hats 1, 30" Polar Bear 6, Red Poinsettias 6, White Poinsettias & The Classic Sleigh.