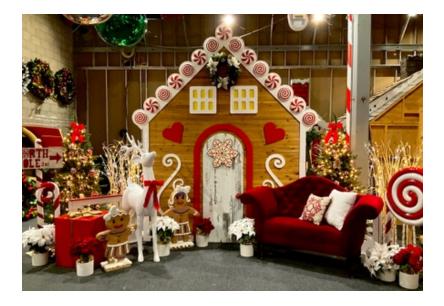

## Peppermint Chalet Holiday Set

## Contact for pricing

\$3,150.00 per day. Includes Peppermint Chalet 18'Wx 10' T x 7'D, 1 Santa Love seat, 1 gingerbread girl & boy, 1 2' red present box, 1 5'North Pole Sign, 2 white fence sections, 2 4' Birch boxes, 1 Peppermint Iollipop on stand, 1 40" Candy cane on stand, 1 5' White reindeer, 2 decorated trees, 6 red/white potted poinsettias, 2 Holiday throw pillows.

from Frost Christmas Props in Torrance, CA

Size 18' w × 10' h

Qty 1

Condition Good

SKU 04260

Questions? Call (310) 722-1680

or email sales@frostchristmasprops.com

Go to this item on frostchristmasprops.com