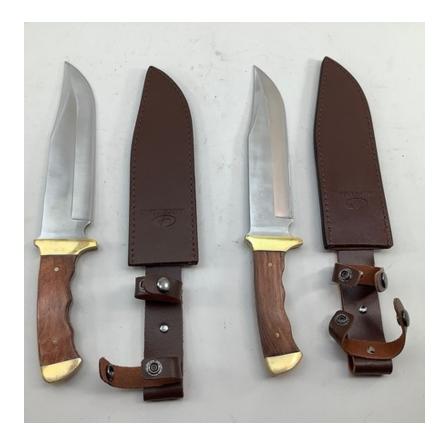

## MOSSY OAK 14" Bowie Knife, Full-Tang Fixed Blade Wood Handle

## CA\$8 / week

About this item:

KNIFE DIMENSIONS - Overall Length: 14"; Blade Length: 8-1/2"; Handle Length: 5-1/2"; Blade thickness: 3.7 mm; Handle Thickness: 21 mm; Weight: 0.88 lbs

RAZOR SHARP CLIP POINT BLADE - 3CR13 blade has excellent strength, edge retention and corrosion resistance for lasting durability, good for piercing, detail work, and cutting in tight places

FULL-TANG WOOD HANDLE - Classic design handle made of rosewood, provides comfortable grip and balance with brass pommel / guard, non-slip grip to use

GENUINE LEATHER SHEATH WITH SNAP FASTENER - High quality protective sheath with integrated belt loop for safe and secure carry with easy access