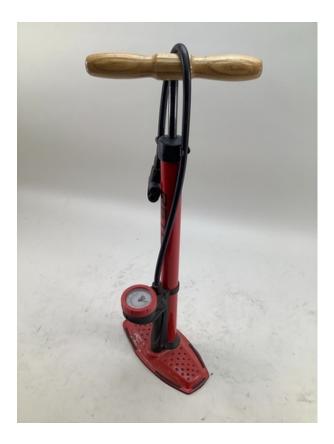

## CA\$5 / week

Beto II Bike Floor Pump With PSI Gauge

Inflate your bicycle tires with less effort using the Beto Floor Pump. It comes in a compact, lightweight design that is easy to transport and store.

## Features:

- Dual Presta/Schrader valve head
- PSI Gauge
- Manual pump
- Wise base
- Neck to holds tube, keeping pump compact
- Red metal body and wooden handle
- Designed for inflating bicycle tires