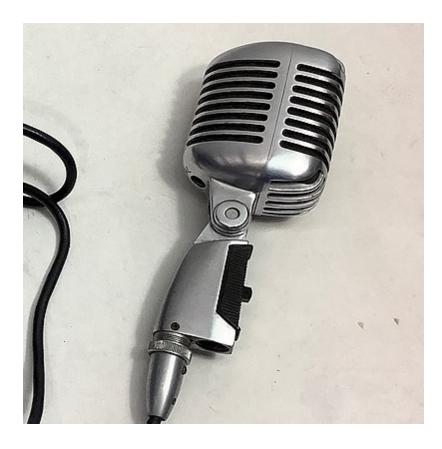

## Shure 55SW Unidyne Dynamic Microphone 1961

## CA\$25 / week

The Models 55S and 55SW are extremely rugged microphones built to provide wide range reproduction of music and voice. The Cardioid unidirectional characteristic of the microphones provides highly satisfactory operation under adverse acoustic conditions where omnidirectional microphones may not operate properly. These microphones can be used closer to loudspeakers than usual, without creating feedback problems.

The Models 55S and 55SW are ideal for high quality public address, theatre-stage sound systems, remote broadcasting recording applications and other sound applications such as those used in hotels, stadiums, and public auditoriums.