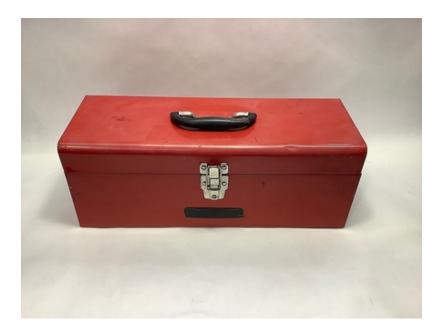

## Tool Box, Mastercraft Red Metal Toolbox, 17-in

## CA\$5 / week

Mastercraft Red Metal Toolbox features a heavy plated latch designed to withstand weather and weight Industrial powder coated paint finish for superior scratch and corrosion resistance

Includes removable metal tray

Watershed-hinge protects hinge from moisture and dirt

Comfort-grip top handle conforms to shape of your hand

Made from cold rolled steel for long lasting durability

from Empire Props in Burnaby, BC

Size 17" w × 7" h × 7" d