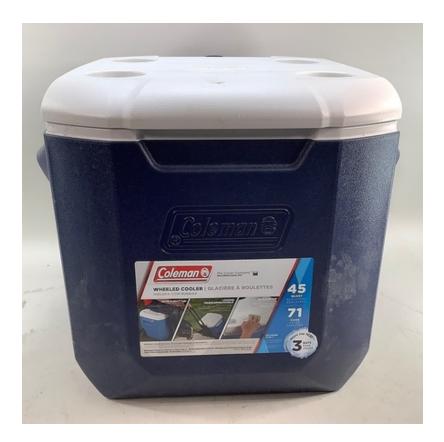

## Coleman 45 Qt Wheeled Cooler

## CA\$8 / week

Keep your food and drinks cold, and keep the fun going, for up to 3 days when you roll in with a Coleman 45 Quart Performance Wheeled Cooler. Large enough to hold 70 cans and tall enough to hold 2-liter bottles upright, you'll have plenty of space for refreshments for a whole group of people. Whether you're headed on an overnight camping trip, to a tailgate party, or across the ball field, the heavy-duty wheels and long, telescoping handle let you roll over almost any terrain with hardly any effort. The additional molded handles make it easy to lift your cooler in and out of the car or onto a picnic bench. Once you arrive, the Have-A-Seat lid will ensure you always have a place to sit and relax, and the cup holders molded into the lid will keep your cold drink close while you enjoy the day.

- •45 Qt capacity
- •Holds 60cans plus ice
- ·Lid with 5 cm (2")molded beverage holders
- ·Large, comfortable tow handle
- Molded handles
- ·Large wheels

Size

Qty 1

Condition Good

SKU **OD0347** 

Questions? Call (604) 336-2887