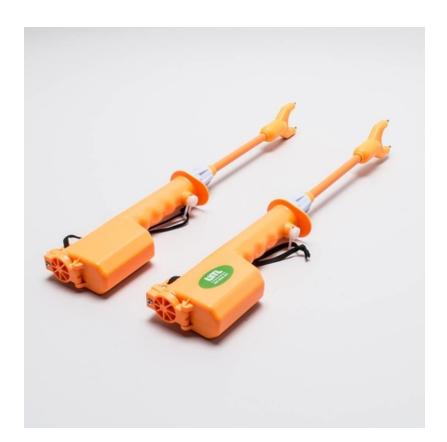

## **Livestock Prod Electric Cattle Prod Long Stock Prod Stick**

## CA\$15 / week

Livestock Prod Electric Cattle Prod Long Stock Prod Stick for Cow Pig Sheep

Livestock Prod Electric Cattle Prod

\*\*\*THIS CATTLE PROD HAS BEEN DISABLED\*\*\*

Made of high quality engineering plastic (ABS)

This electric cattle prod is designed to help herd moving livestock (herd cattle, pigs, goats) more effectively and efficiently while it will not harm the animals--excellent electrical conductivity and low-current

There is a plastic piece tied to black cord between the handle and the on/off button, which protect the on/off button accidentally being pressed down and connected to power when this item is in transportation or when it is not in use; please take out this plastic piece before you are using it;

Overall length: 21.6"; Rod length: 11.8"

Size

Qty 2

Condition Good

SKU WP0225

Questions? Call (604) 336-2887

or email hello@empireprops.ca

Go to this item on empireprops.ca