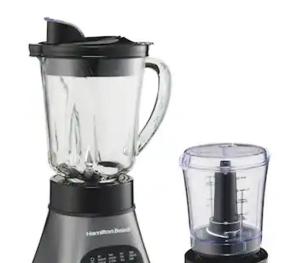

## Contact for pricing

Hamilton Beach Blender and Food Processor Combo, Grey & Black (58164)

Switch seamlessly from blending to chopping with this double-duty appliance. Even a classic kitchen tool can learn new tricks. The Hamilton Beach Wave Crusher Multi-Function Blender serves as two appliances in one. By simply swapping the blending jar for the chopping bowl, you can go from blending and pureeing to chopping and mincing, simplifying meal prep and ensuring you are completely covered in the kitchen, no matter the task.