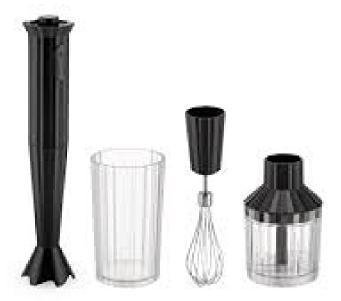

## Blender, Hand, Alessi Plissé Hand Blender with Measuring Jug

## Contact for pricing

Alessi Plissé MDL10SB - Hand Blender with Measuring Jug, Whisk and Chopper in Thermoplastic Resin

Full-immersion architecture - The Plissé hand blender resembles a sculpture, a shaped and moulded plastic objet d'art, with intriguingly classic yet contemporary lines. A design that is not purely formal but rich in details that enhance the performance of this indispensable kitchen appliance, like the pleated surface that offers a perfect grip and facilitates the flow of the mixture at the end of the process.