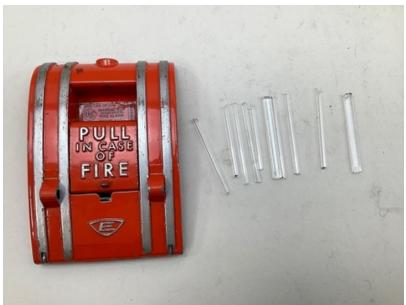

## CA\$5 / week

The 270 Series fire alarm pull station is for fire alarm installations in schools, hospitals, factories, and industrial locations.

Available in both open and closed circuit designs and has a tamper proof reset function. The station's die cast body is painted red, with painted silver stripes. For replacement glass rods, order Catalog No. 270-GLR (pkg. of 20).