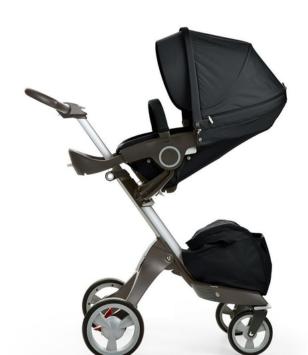

## CA\$75 / week

The Stoke Xplory V3 is the third generation of the unique high-end stroller and the best-known Stokke model, released in 2010. The iconic design with the single bar in the center of the chassis, the height-adjustable seat and the bag form of the shopping basket divides opinions and makes the Xplory the most popular as well as the most condemned urban stroller.

The rear side of the stroller chassis was adapted to allow the sibling board to be added. The V3 break is in eye-catching orange color and matches the orange Stokke logo at the back. The chassis of the V3 and higher models features an iconic reflective circle placed in the center joints. The shopping bag also underwent a facelift. The new bag is now made of a color matching, two-tone fabric, without the solid top with mesh. The Stokke Besafe car seat was released together with the V3 version and can be added to the frame without the use of adapters.