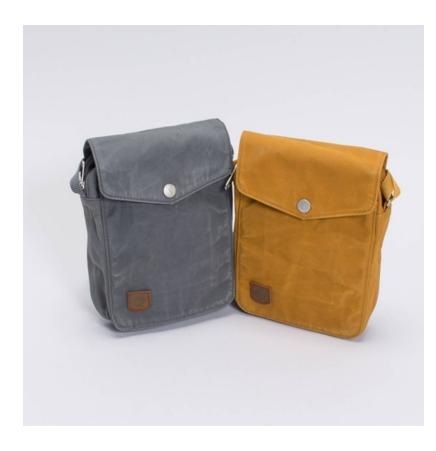

## CA\$10 / week

Fjallraven - Greenland Pocket Acorn and Grey

Cotton,Polyester Versatile little shoulder bag in G-1000 Heavy Duty Eco S

Design inspired by the characteristic pockets of the Greenland family.

Zippered main compartment fits a paperback book or mini tablet.

Zippered security pocket on the back. Open front pocket with inside phone sleeve.<br<

Adjustable shoulder strap.

Details

from Empire Props in Burnaby