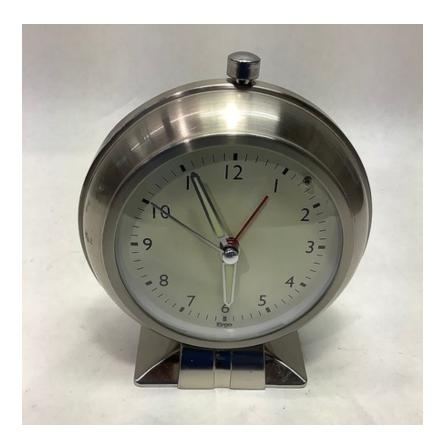

## CA\$5 / week

ERGO Tabletop Brushed Nickel Alarm Clock Round Analogue

Larger Hands and Numbers with a secondhand.

Top button for Snooze as well as lights up face of the clock to check time.

Functions perfectly and is a great modern shape with white face, stainless steel hands.

Clock measures 5-1/2 x 4-1/2 inches in total.

Easy alarm On/Off Button. Easy Alarm Set button.

Easy Time Set button.

**Brushed Nickel** 

Details

from Empire Props in Burnaby

Size 4.5 w × 5.5 h

Quantity 1