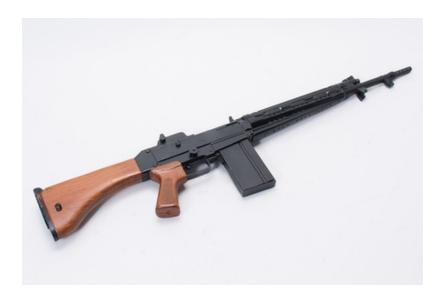

## Assault Rifle - Howa Type 64 - Hard Rubber

## CA\$45 / week

Replica of Howa Type 64 Rilfe.

The Howa Type 64 Battle Rifle (64MMM Roku-yon-shiki-jidou-shoujuu), is a Japanese battle rifle used exclusively by the Japan Self-Defense Forces and the Japanese Coast Guard.