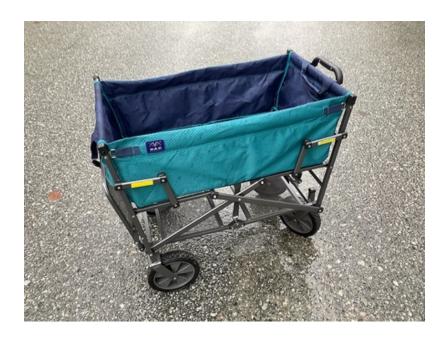

## Cart - Mac Collapsible Double Decker Outdoor Utility Wagon

## CA\$15 / week

Mac Sports DD-100 Collapsible Double Decker Outdoor Utility Wagon with Extended Lower Shelf, Teal

LARGE CAPACITY – Sets up in Seconds, No Assembly Required! Outside Dimensions Approx.: 40" x 20" x 28" (with extended shelf) Inside Wagon Dimensions Approx.: 32.5" x 17.5" x 10.5"

The heavy duty frame allows loads up to 150 lbs. The extended lower shelf is perfect for transporting those bulky oversized items such as umbrellas and canopies that don't fit inside the wagon. The Durable 600D Fabric can be easily cleaned

Includes an adjustable contoured handle for a comfortable secure grip. 2 Mesh Cup Holders keep your beverages handy while in transport

Wagon folds to only 8" Thick! Folded size approx. 29.5" x 20" x 8"