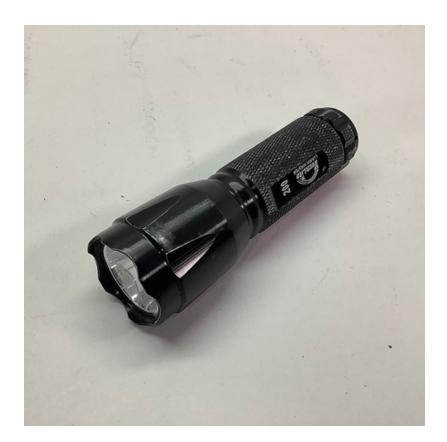

## Techlite Lumen Master 200 Lumens L.E.D. Tactical Flashlight

## CA\$3 / week

CREE XPG LEDs - 200 Lumens

Output battery Life: High beam 1 Hour, Low beam 4

Hours

High and Low Beam: Provides the light required at the

touch of a button

Emergency Strobe Light: Signals Your Location to

Others

Multifunction Cap Switch: 50% & 100% light output

levels, and flashing emergency strobe

Polycarbonate Lens, Vacuum Plated Reflector, Aircraft-

Grade Aluminum Body

Dimensions: 3.18 x 3.18 x 11.43 cm; 113.4