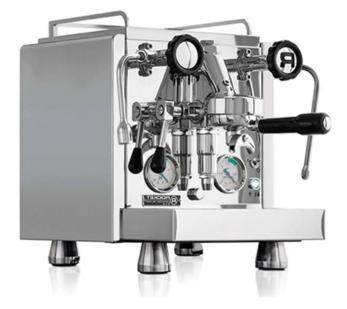

## Espresso Machine, Rocket R58 Cinquantotto Espresso Machine

## Contact for pricing

The Rocket R58 Cinquantotto Coffee Machine is a dual boiler espresso machine in the prestigious and popular Giotto range, packed with features and a new modern design.

Cinquantotto, meaning 58, is the latest version of the popular R58 coffee machine. Dual boilers operate independently to create unprecedented temperature stability for the coffee boiler, as well as increased levels of steam pressure and hot water supply from the service boiler. Improved temperature and pressure stability allow the barista to produce superior espresso.