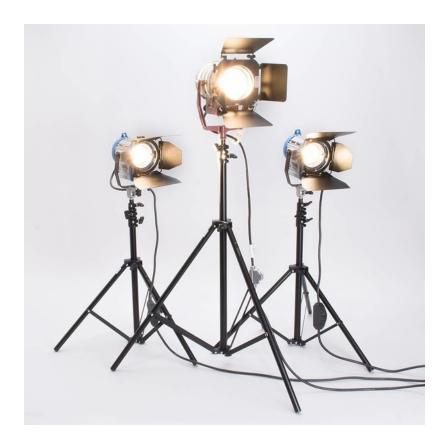

## Arri Lighting Kit - 300/650 Fresnel Combo - Press Scrum

## Contact for pricing

\*\*\*ONE DAY RENTAL\*\*\*

\$225 / per day

Arri Fresnel Combo 4-Light Kit.

The two highly efficient Arri 300W Plus Fresnels each have a 3.2" (80mm) low expansion, borosilicate Fresnel lens to produce a soft, even field of light. The two 650W Fresnels feature the same lens, reflector, housing and power cord as the 300W Fresnels. Beam angle in the flood position is 52°, and a narrow 14.5° in the spot position.

## Includes:

x2 ARRI 300 Plus Portable Lightweight Fresnel Spotlights

x1 Mole-Richardson Tweenie II 650 Watt Fresnel Tungsten Light (Type 4821)

x3 Lighting 5" Scrim Sets, Each Includes:

x2 Full Double Scrim

x1 Full Single Scrim

x1 Carrying Bags

x2 300W OSRAM Fresnel Bulbs x1 650W OSRAM Fesnel Bulb x1 Lowel Gel/Diffusion Bag Containing: Clothespins Small, Medium & Large Full White Diffusion Small & Medium 1/8 C.T.B. Blue Diffusion Medium Fluorescent 4300K Cool White Gels Medium Fluorescent 57000K Daylight Gels Small, Medium & Large Full C.T.B. Gels x1 Cardboard Tube Containing: Extra Large Tough White Diffusion Extra Large Full C.T.B. Gels Extra Large Fluorescent 4300K Cool White Gel Extra Large Fluorescent 57000K Daylight Gel x1 ARRI 050A Stand x2 ARRI 050KA Stands x1 Matthews Studio Equipment Stand. Power type: AC Powered.