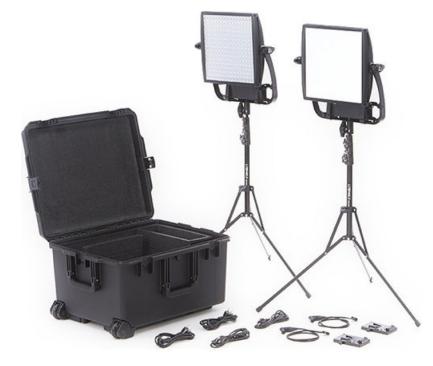

## Lighting Kit, Litepanels Astra 6X Bi-Color LED Panel Kit

Contact for pricing

Litepanels Astra 6X Bi-Color LED Panel + Astra Soft Bi-Color LED Panel Travel Duo V-Mount (935-3213)

This compact 2-light kit provides a mix of an Astra Soft Bi-Color LED Panel and an Astra 6X Bi-Color LED Panel, all in a rugged, waterproof case that's easy to transport.

Combine the smooth, wrap-around light of the Astra Soft Bi-Color LED Panel with the power of Astra 6X Bi-Color LED Panel to easily adapt your setups and match ambient color temperature, whether lighting a room interior or augmenting exterior locations. The included Anton/Bauer V-Mount battery brackets let you run your entire configuration wire-free for fast and easy setup and teardown.

Astra Traveler Kits are the perfect solution for news crews and professional videographers on the go.

Delivery Content 1x ASTRA Soft Bi-Color LED Panel [935-5021] 1x ASTRA 6X Bi-Color LED Panel [935-1023] 2x Compact Nano Stands [900-3009] 2x AC Power Supply w/ Mounting Bracket 2x US AC Power Cables [900-0003] 2x EU AC Power Cables [900-0013] 2x Anton/Bauer V-Mount Battery Adapter Plates [900-3508] 2x 3-Pin XLR to P-Tap Adapter Cables [900-0024] 1x Pelican Storm Hard Case with Custom Foam [900-3043]