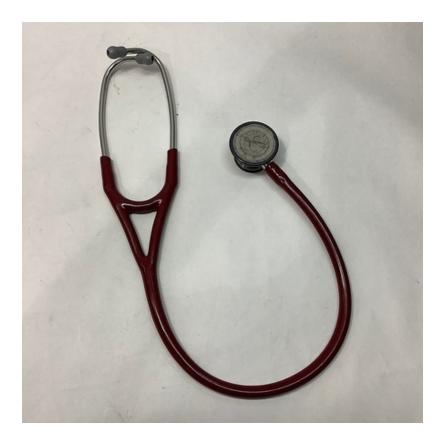

## Stethoscope - Littmann Cardiology IV Stethoscope, Burgundy

## CA\$8 / week

Littmann Cardiology IV Stethoscope

Hear subtle changes in patient status to diagnose and make decisions with confidence

Useful in critical care and challenging environments such as the ED, ICU, Cardiac ICU, step-down unit and other dynamic locations

Ergonomic and high profile construction; 40% larger chest-piece and 60% deeper bell than the 3M Littmann Classic III Stethoscope

Tunable, dual-sided stainless steel chest-piece with open or closed bell

Soft-sealing ear-tips provide optimal comfort and excellent sound occlusion

Adjustable diaphragm which allows for easier auscultation of high frequency sounds.

The pediatric side may be converted to an open bell.