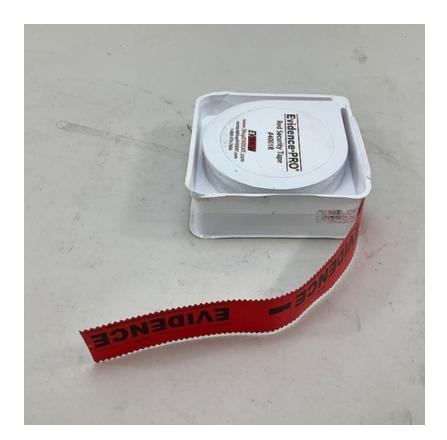

## Evident Evidence-PRO Red Security Tape, Solid Back

## CA\$5 / week

Evidence-PRO Solid-Back Security Tape is a highly sensitive, tamper indicating adhesive polystyrene tape. The sawtooth security edges cause the tape to tear if removal is attempted, and the solvent sensitive dye smears in the presence of solvents. This tape has an instantaneous adhesive and is easily labeled using an ink pen or permanent marker.