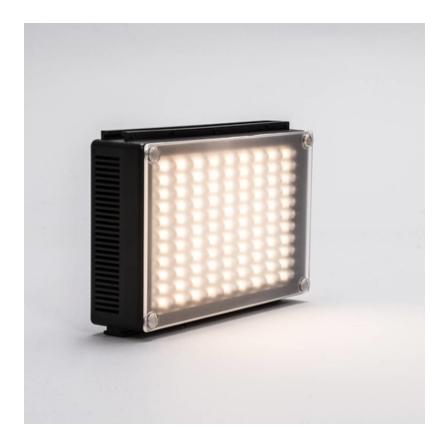

## Genaray LED-6500T 209 LED Variable-Color On-Camera Light

## CA\$25 / week

Part of Genaray's Professional Series of on-camera lights, the LED-6500T offers a bright, soft light output, with precision controls, in a compact form-factor. It's very lightweight and perfectly suitable for on-camera applications, and is just as ideal for AC-powered, continuous studio setups. It's adjustable from a warm 3200K to cool 5600K color temperature for different shooting conditions, and features 209 LEDs that deliver up to 900 lux brightness at 3 ft. Brightness is dimmable and flicker-free from 100-10%. Both color and brightness are adjustable by stepless, smooth-tuning dials on the rear. The LED-6500T is stackable vertically with additional LED-6500T units via slide-on, dovetail tracks, allowing you to expand a single light source, especially useful for in-studio productions.