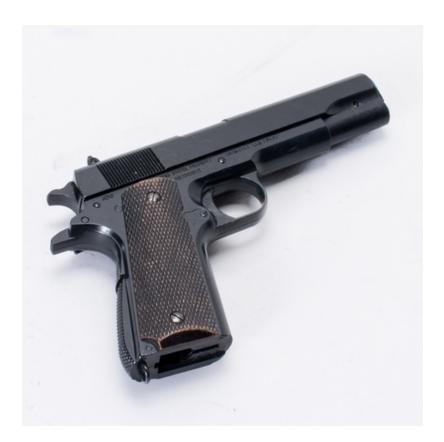

## Colt 1911 .45 Automatic Pistol - Hard Plastic

## CA\$15 / week

Plastic Replica of Colt 1911 Pistol.

The 1911, also known as the Colt 1911, or the Colt Government, is a single-action, semi-automatic, magazine-fed, recoil-operated pistol chambered for the .45 ACP cartridge. It served as the standard-issue sidearm for the United States Armed Forces from 1911 to 1985. It was widely used in World War I, World War II, the Korean War, and the Vietnam War.