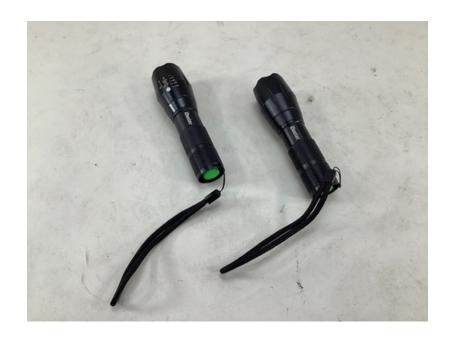

## Flashlight - LED Flashlight, iBester 1600 Lumens CREE XML-T6

## CA\$3 / week

LED Flashlight, iBester 1600 Lumens CREE XML-T6 Flashlights, Portable, Zoomable, 5 Modes, Water Resistant, Perfect for Camping, Outdoor, Emergency (T6-2)

This flashlight is made from air-craft grade aluminum and can withstand extremes of temperatures, from freezing to boiling

FIVE LIGHT MODEE: 3 Brightness Levels (High / Middle / Low\( \)and 2 Security design modes (Strobe / SOS), with ON / OFF button, easy to operate the flashlight

ADVANCED DESIGN: Skid-Proof design & Water Resistant design (Highest water-resistant level of IPX-6)

ADJUSTABLE FOCUS: Intense spotlight for long range observation can up to 800 feet, Circle Floodlight for large area illumination

POWER SOURCE: 1pc 18650 Lithium-ion Battery or 3pcs AAA Battery (Battery Not Included)