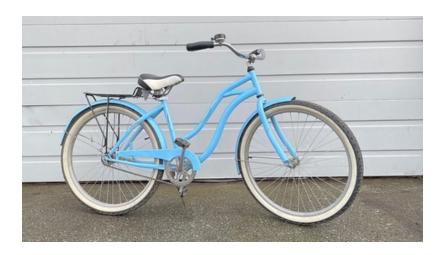

## Bicycle - Supercycle Classic Cruiser Women's Comfort Bike

## CA\$50 / week

Frame Size: 17" Tire Size: 26x2.125 Stand Over Height: 24"

Speed: 1

Brake Lever: Coaster Brake Only

Crank Set: Generic

Seat: Padded (SuperCycle brand Wide comfort w/

Double Spring)

Grip: Rubber (Comfort design)

Extras: Front Fender, Rear Fender, Seat Post Quick Release, Bottle Cage, Kick Stand, Rear Mounted

Reflector, Front Wheel Reflector, Rear Wheel Reflector,

Chain Cover.

from Empire Props in Burnaby, BC

Size