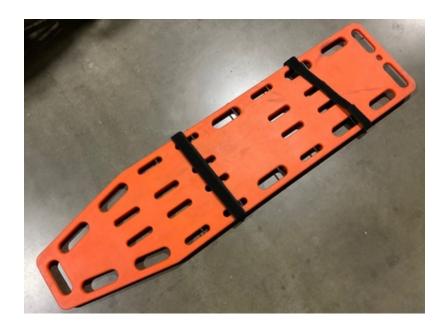

## Spinal Board / Rescue Spine Board

## CA\$15 / week

Spinal Boards in various forms, have remained the gold standard of post-trauma management where damage to the spine or neck is established, or suspected. The product is an essential item for any emergency professional and is invaluable in avoiding further injury by immobilising the patient prior to transit. A standard item on every NHS ambulance, spinal boards also have a wide range of uses in the Workplace, Schools, Swimming Pools, Sports Centres, etc.