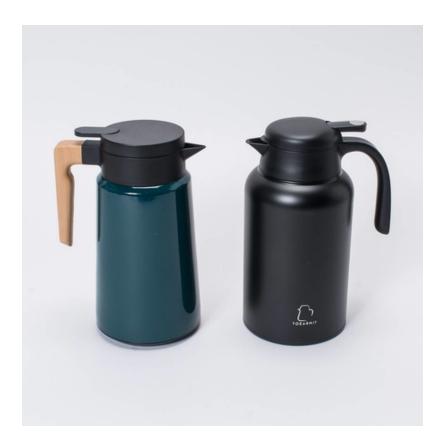

## CA\$8 / week

SDREAM Coffee Carafe Stainless Steel, Heavy Duty Thermal Carafe, Double Walled Insulated Vacuum Flask, 12 - Hour Heat Retention, 61 Oz Beverage Dispenser with Lid and Handle, Green

SDREAM 34 Oz Thermal Coffee Carafe Stainless Steel Double Walled Vacuum Insulation Hot Beverage, Black

TOEARNIT Coffee Carafe Stainless Steel - Heavy Duty, 24hr Lab Tested Heat Retention, 2 Liter 68oz Insulated Coffee, Water & Beverage Dispenser Black

from Empire Props in Burnaby, BC

Size 7" w × 11" h × 3 d