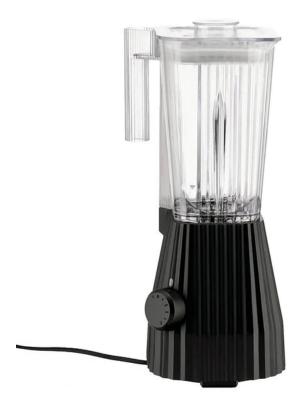

## Blender, Alessi

## Contact for pricing

Alessi Plissé MDL09B - Blender in Thermoplastic Resin, Graduated Pitcher in PCTG, US Plug 700W, Black

The Plissé blender, practical and safe, combines the functionality of a high-quality appliance with the aesthetic appeal of the design of a great Italian master. For those who eat a healthy diet rich in fruit and vegetables, for those who want to make quick and nutritious meals, but also for those who want to impress their friends with gourmet dinners.