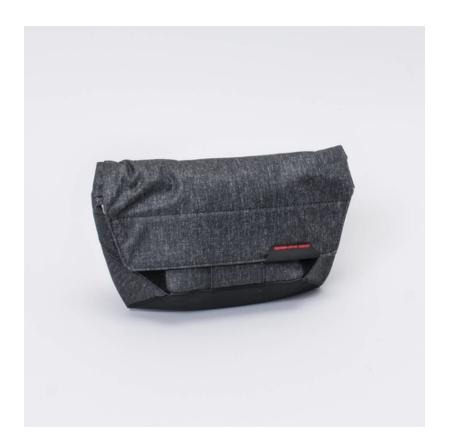

## CA\$5 / week

Peak Design Field Pouch Accessory Pouch (Charcoal)

Every good bag needs a wing-bag. Field Pouch is an expanding pouch for cords, accessories, batteries, SD cards, hard drives, and even mirrorless cameras and lenses. Keep it in your bag, wear it on your belt or attach any Peak Design strap to turn Field Pouch into an ultralight sling bag. With an expandable roll-top design, a weatherproof nylon canvas outer shell, and felt inner padding, Field Pouch can safely hold and organize all of your odds and ends. It also includes an attachment point for Capture, making it an ideal bag for carrying mirrorless setups. Weatherproof 400D nylon canvas shell.

Holds Camera Accessories & Cords Expandable Design Multiple Inner Pockets Fold-Over Top Touch Fastening Flap Weather Resistant Waxed 500D Kodra Shell

CAPACITY: 3L max

SIZE (EMPTY): 10.25 in (26cm) x 6.25 in (16cm) x 2.25

in (5.5cm)

SIZE (FULL): 10.25 in (26 cm) x 8 in (20 cm) x 5 in (13

cm)

WEIGHT (EMPTY): 5.5 oz (155g

from Empire Props in Burnaby, BC

Size 10" w × 6" h × 2.25 d

Qty 1

Condition Good