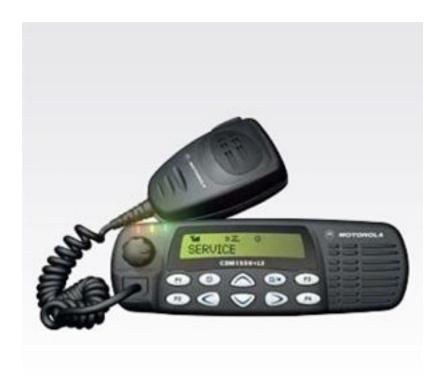

## Police Car Radio, Motorola CDM1250 Mobile Two-Way Radio

## Contact for pricing

The CDM1250 mobile two-way radio can readily expand to meet rapidly changing business needs. Enhanced audio and a powerful front-projecting speaker ensure superb sound clarity, even in noisy environments. The display's user-friendly icons make information easy to understand. A full range of signaling capabilities includes such features as Caller ID and customizable call lists.