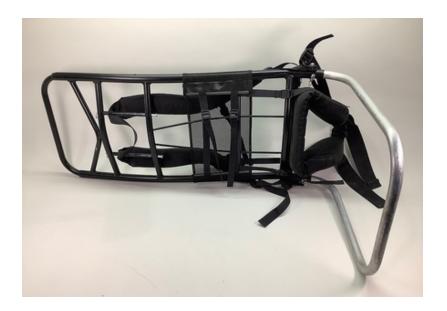

## CA\$12 / week

This External Pack Frame is a lightweight, yet heavyduty, sturdy aluminum frame that allows you to pack out your gear or harvest with ease. The frame is adjustable from 33" to 36" for increased load capacity, the bottom folding shelf gives you extra support when needed but folds flat for easy storage, and the exterior lashing points quickly secure heavy loads.

The contoured frame rests naturally on your back, and the dense foam padded waist belt and shoulder straps with cool mesh backing, plus the chest strap, help keep you comfortable. The pack also features a mesh back support panel for added stability.