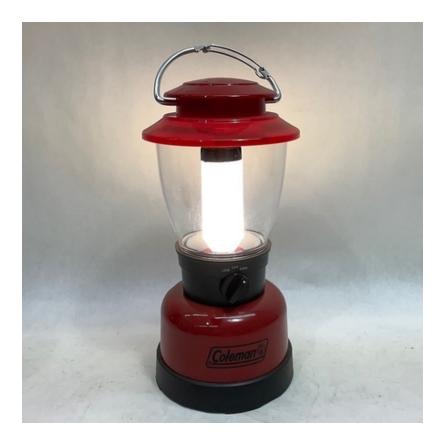

## Coleman 4D LED Classic CPX 190L Lantern

## CA\$6 / week

Coleman 4D LED Classic CPX 190L Lantern

CPX 6 compatible

powered by a battery cartridge

Cutting edge lighting on classic lantern is provided by Cree LED

190 Lumens of light output on high, 100 Lumens on low

122 hours of runtime on low, 86 hours of runtime on high

Weather-resistant to withstand the elements

4 x D batteries required. Power type: 4 D batteries required..

Details

from Empire Props in Burnaby

Size 5 w × 11" h × 5 d