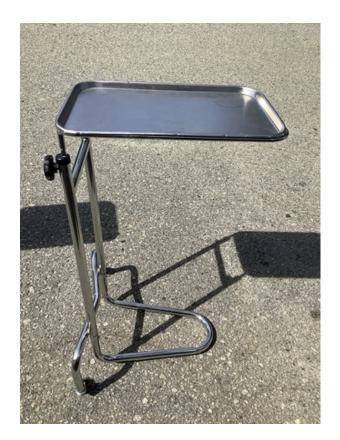

## CA\$25 / week

The double-post design on this Mayo Instrument stand by Drive Medical provides added support when needed most: during surgical procedures. The tray height adjusts from 34" to 54.5", and no matter what height it sits the stand supports a removable stainless steel tray that measures a roomy 19" x 12 5/8". Two hooded casters provide additional mobility.

Double post provides added support for use in surgical procedures|Removable stainless steel tray measures 19" x 12.5"|Adjustable height from 32.5" - 52"|Two hooded casters

Actual Product Weight: 11 lbs; Base Depth: 19"; Base Width: 21"; Overall Product Height: 32.5"; Overall Product Length: 19"; Overall Product Width: 21"; Primary Product Color: Chrome; Primary Product Material: Steel; Tabletop Depth: 12.5"; Tabletop Height: 32.5"-52"; Tabletop Width: 19"