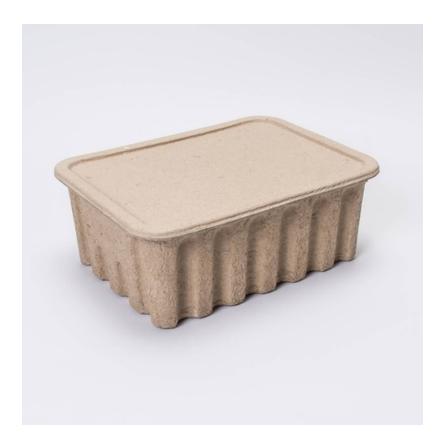

Made from raw paper pulp, this lidded box gives you a handy, lightweight and stackable storage solution. The durable boxes help you sort out your closet, store your shoes, or keeps bricks and toys in the kids' room tidy.