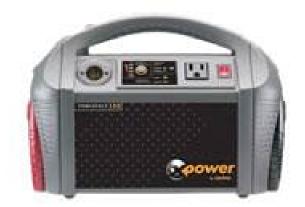

## Contact for pricing

Xantrex Xpower Powerpack 150 Emergency Jumpstart

Powered by a rechargeable battery, XPower Powerpack 150 provides up to 150 watts of AC power. It can jump start 4-cylinder and most 6-cylinder engines and can operate a wide range of DC products. Ideal for power emergencies, XPower Powerpack 150 comes with a built-in emergency light and jumper cables.